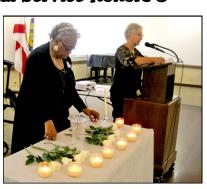

#### <del>~</del> Annual Memorial Service Honors &

Each year BCREA takes time to remember the members who have passed away in the previous year. This year 8 members were honored at the March meeting. They were Mattie Benson, Shirley Ernst. Eddie B. Fisher, Frankie Foeman, Caroline Hooper, Wilese Langford, Alzora Simmons, and Beverly Yates. To open the service, Frances

Smoot read the 23d Psalm. Then as Darcy Drago read each name and told a bit about each one. Frances added a white rose to a vase for each one.