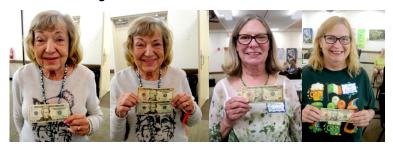

Winners in the Scholarship Fundraiser were Below, L-R: Diane Texter, \$20; Diane Texter, \$10; Carol Roland, \$10; and Val Proffer, \$10.

Bev Hoppe and Josephine Walker won the flowers donated, as always,