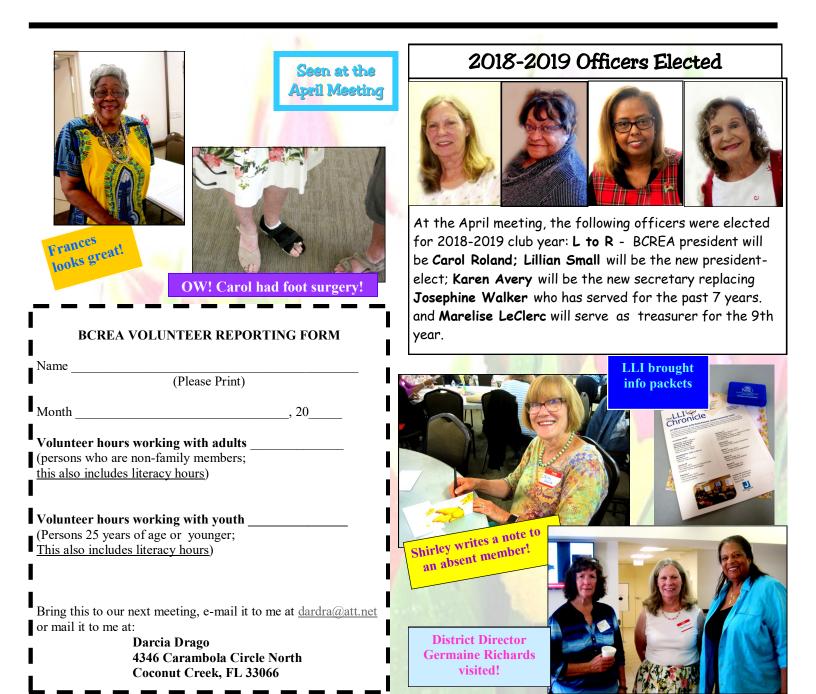

Friendship Chairman: Marsy Smith 954-962-6433 smithmarsy@aol.com

It was great to see everyone started!). at the April meeting! Thanks to your generosity, we are well supplied with greeting cards. (I needed to make two trips out to my car See you in May! Marsy before the meeting

notified Chairman **Diane Jarchow** that she has already

55 members and 4 guests in

attendance. Winners of the

Scholarship Fundraiser were

Cindy O'Linn, \$20; Rosa

graduated and

will be working on her MS in speech pathology!! Way to go Jennifer! At the April meeting there were

### Social Committee Chairman: Sallie Sherwood 954-629-3712 matildatwo@aol.com

Parra, \$10; LuAnn Comes, \$10; and Alyce Aspler, \$10! Two lucky winners received pots of flowers - Josephine Walker and Cheryl Barrios. Joan Gavin won a travel bag. This month's volunteer hour winner was Anne French. If you are a member who hasn't

Bev's

Bytes.....

been coming to meetings, watch your mail for a personalized note from the members who did attend the April meeting. Blank greeting

cards were placed on each table with a list of "missing members." And we all wrote notes to one or